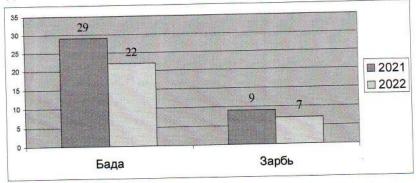

## Подвоз обучающихся

В МКОУ "Тангуйская СОШ" обеспечивается подвоз обучающихся 1-11 классов из с. Зарбь и д. Бада в количестве 29 человек.

Водители школьных автобусов проходят ежегодную квалификационную подготовку в объѐме 20-ти часов. Каждый родитель ознакомлен с маршрутом движения автобуса, с номерами телефонов водителя и сопровождающего под роспись. В 2022 году прошли курсы обучения ответственный за безопасность дорожного движения и механик, которому присвоена квалификация контролер технического состояния транспортных средств автомобильного транспорта. Имеется лицензия на осуществление деятельности по перевозкам пассажиров № АН-38-000149 от 20 мая 2019 года